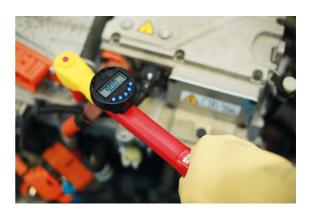

## **Magnetic Digital Angle Meter**

A digital magnetic angle gauge, for application of torque angle to a fastener once the applied torque value has been reached. It measures 1-360° with ±2% accuracy, and can be fixed to standard and insulated torque wrenches, ratchets and power bars. Particularly useful for use on high-voltage applications.

## **Additional Information**

- For use with metallic ratchets or swivel bar, including insulated ratchets on high voltage applications.
- Angle measurement: 1 ~ 360°. Accuracy: +/- 2%.
- · Features: 9x pre-settable target angles; LED & buzzer alert; easy to read LCD screen; auto power off after 2 mins to preserve battery
- CE compliant: approved to IEC6100-6-2: 2005, EN 550011: 2007 + AC: 2007 Group 1 Class A, EN 61000-6-2: 2005.
- · Supplied with calibration certificate.