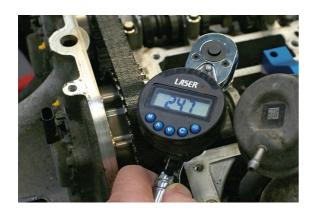

## **Magnetic Digital Angle Meter**

A digital magnetic angle gauge, for application of torque angle to a fastener once the applied torque value has been reached. It measures 1-360° with ±2% accuracy, and can be fixed to standard and insulated torque wrenches, ratchets and power bars. Particularly useful for use on high-voltage applications.

## **Additional Information**

- For use with metallic ratchets or swivel bar, including insulated ratchets on high voltage applications.
- Angle measurement: 1 ~ 360°. Accuracy: +/- 2%.
- · Features: 9x pre-settable target angles; LED & buzzer alert; easy to read LCD screen; auto power off after 2 mins to preserve battery
- CE compliant: approved to IEC6100-6-2: 2005, EN 550011: 2007 + AC: 2007 Group 1 Class A, EN 61000-6-2: 2005.
- · Supplied with calibration certificate.