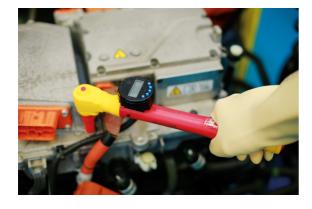

## **Magnetic Digital Angle Meter**

A digital magnetic angle gauge, for application of torque angle to a fastener once the applied torque value has been reached. It measures 1-360° with ±2% accuracy, and can be fixed to standard and insulated torque wrenches, ratchets and power bars. Particularly useful for use on high-voltage applications.

## **Additional Information**

- For use with metallic ratchets or swivel bar, including insulated ratchets on high voltage applications.
- Angle measurement: 1 ~ 360°. Accuracy: +/- 2%.
- · Features: 9x pre-settable target angles; LED & buzzer alert; easy to read LCD screen; auto power off after 2 mins to preserve battery
- CE compliant: approved to IEC6100-6-2: 2005, EN 550011: 2007 + AC: 2007 Group 1 Class A, EN 61000-6-2: 2005.
- · Supplied with calibration certificate.